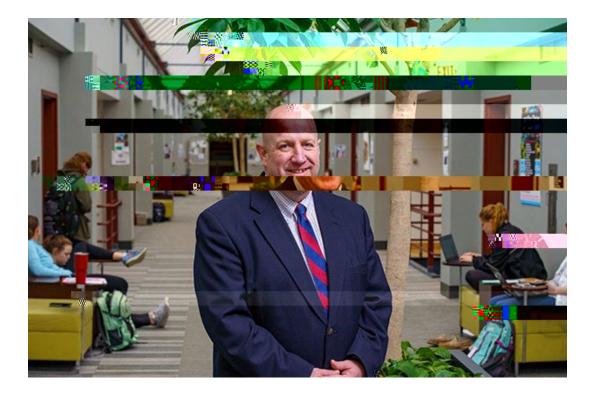

# Casey Named Excellence in Teaching Chair

**EEPang:** EEDEng (#bolits)#D ###byEE has been named to ABR