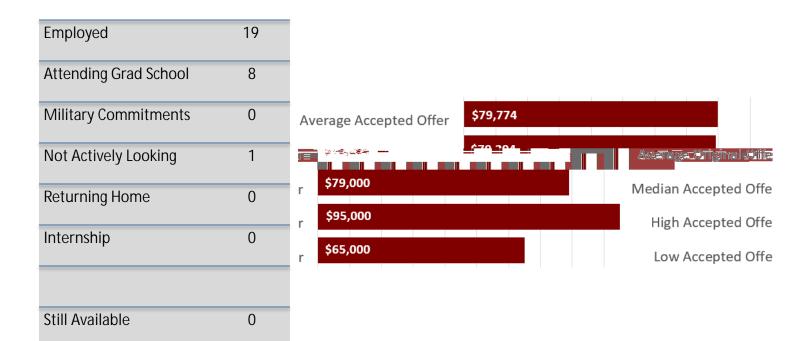

#### Placement & Salary Overview for Engineering Design

These numbers include students who have received offers for employment, have a military commitment and those who are continuing education. It also includes those few who are not actively looking, international students who have returned to their home country and students who are still available.

| Employed              | 8 |                                  |
|-----------------------|---|----------------------------------|
| Attending Grad School | 2 | Average Accepted Offer \$74,833  |
| Military Commitments  | 0 |                                  |
| Not Actively Looking  | 0 | er \$72,000 Median Accepted Offe |
| Returning Home        | 1 | er \$90,000 High Accepted Offic  |
| Internship            | 0 | Low Accepted Offer               |
|                       |   |                                  |
| Still Available       | 0 |                                  |