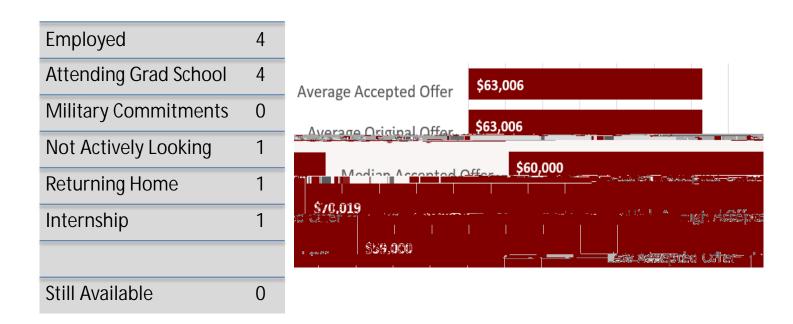

#### Placement & Salary Overview for the Physical Sciences (Biochemistry, Chemistry, Physics)

\*The following data is representative of all physical sciences and is not included in the overall placement data. The numbers in the individual biochemistry, chemistry, physics sheets are included in the aggregate.