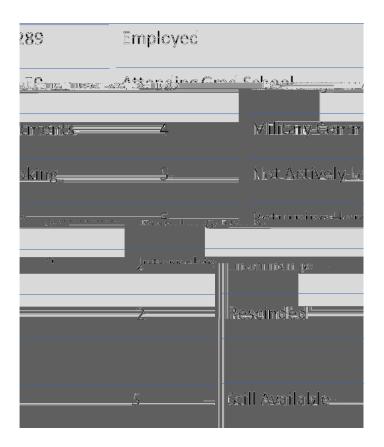

Placement Categories and Definitions:

Students have accepted professional positions using their Rose-Hulman degree

Students have been accepted into a program at an institute of higher learning

Students have commissioned to full-time, active-duty positions within one of the four branches of the military

Some students make a conscious choice to delay their job search. examples of reasons include travel, medical issues, or family needs

International students indicate they will be returning to their country of citizenship instead of pursuing positions post-graduation

Students who accept temporary poe71 Tpopulled by the employer

Students who have not secured a post-graduate opportunity but are actively searching