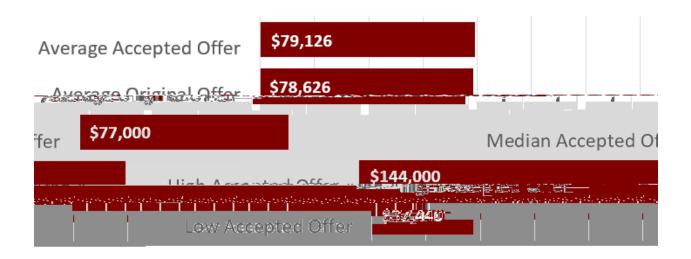

| Average Accepted | Offer \$67              | ,708    |     |            |        |                          |       |      |
|------------------|-------------------------|---------|-----|------------|--------|--------------------------|-------|------|
| Averane O        | risissl. <u>Offa</u> z, | \$\$7,0 | /1. |            |        |                          |       |      |
|                  |                         |         |     | <br>Ieoran | ŝer ou | <b>ាភ្</b><br>រក់ទត្វា គ | tingr |      |
| h-Accepted Offer | \$82,160                |         |     |            |        |                          |       | ,Hig |
| w Accepted Offer | \$58,000                | .t n.t  | ŕ   |            |        |                          |       | Lœ   |