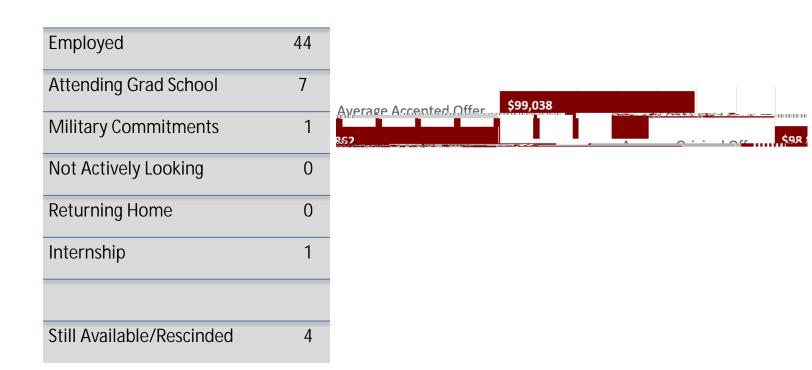

#### Placement & Salary Overview for Biomedical Engineering

These numbers include students who have received offers for employment, have a military commitment and those who are continuing education. It also includes those few who are not actively looking, international students who have returned to their home country and students who are still available.

| Employed              | 22 |                |
|-----------------------|----|----------------|
| Attending Grad School | 5  |                |
| Military Commitments  | 0  | ·              |
| Not Actively Looking  | 1  | 1 1            |
| Returning Home        | 1  | I I            |
| Internship            | 0  | $\frac{1}{10}$ |
| Still Available       | 0  |                |