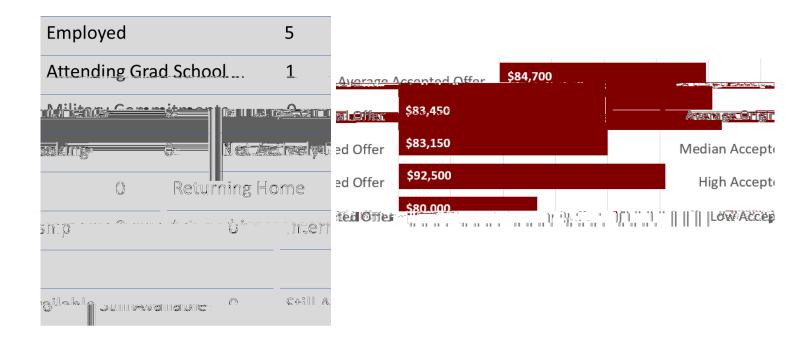

#### Placement & Salary Overview for Biology

| Employed              | 1 |
|-----------------------|---|
| Attending Grad School | 3 |
|                       |   |
|                       |   |
|                       |   |
|                       |   |
|                       |   |
|                       |   |
|                       |   |