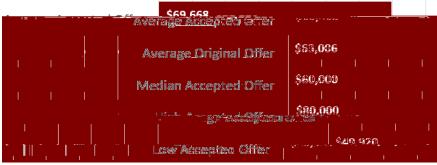

| Average Accepted | Offer \$67              | ,708    |     |            |        |                          |       |      |
|------------------|-------------------------|---------|-----|------------|--------|--------------------------|-------|------|
| Averane O        | risissl. <u>Offa</u> z, | \$\$7,0 | /1. |            |        |                          |       |      |
|                  |                         |         |     | <br>Ieoran | ŝer ou | <b>ាភ្</b><br>រក់ទត្វា គ | tingr |      |
| h-Accepted Offer | \$82,160                |         |     |            |        |                          |       | ,Hig |
| w Accepted Offer | \$58,000                | .t n.t  | ŕ   |            |        |                          |       | Lœ   |