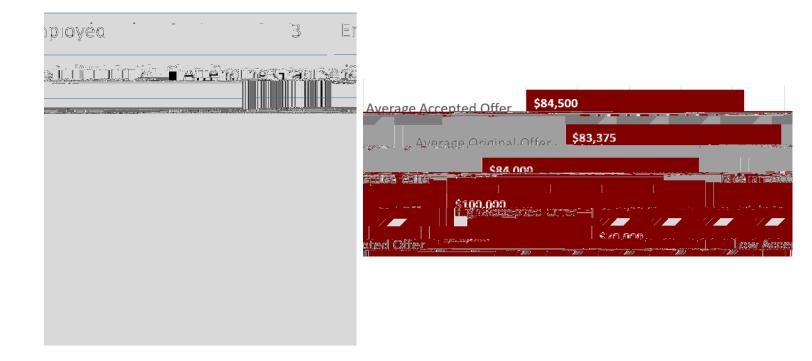

Cleveland State University, Northwestern University, University of California-Irvine, Rose-Hulman Institute of Technology

Placement & Salary Overview for Chemical Engineering

| \$82.650     |                               |                             |         |   |  |
|--------------|-------------------------------|-----------------------------|---------|---|--|
| aroual of Br | <del>na na manana k</del> ano | actical" (units, il factili |         |   |  |
|              |                               |                             | \$78.79 | 4 |  |