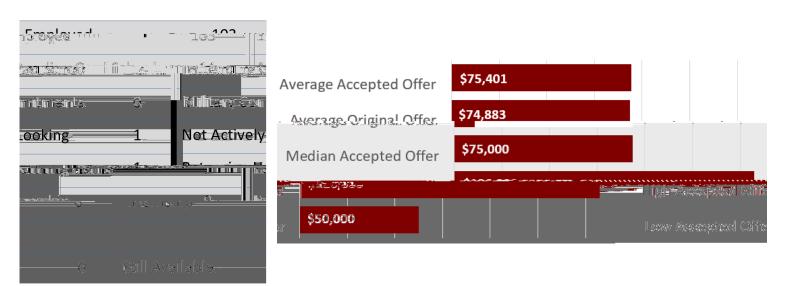

#### Placement & Salary Overview for Engineering Design

These numbers include students who have received offers for employment, have a military commitment and those who are continuing education. It also includes those few who are not actively looking, international students who have returned to their home country and students who are still available.

| Employed              | 8 |                                  |
|-----------------------|---|----------------------------------|
| Attending Grad School | 2 | Average Accepted Offer \$74,833  |
| Military Commitments  | 0 |                                  |
| Not Actively Looking  | 0 | er \$72,000 Median Accepted Offe |
| Returning Home        | 1 | er \$90,000 High Accepted Offic  |
| Internship            | 0 | Low Accepted Offer               |
|                       |   |                                  |
| Still Available       | 0 |                                  |